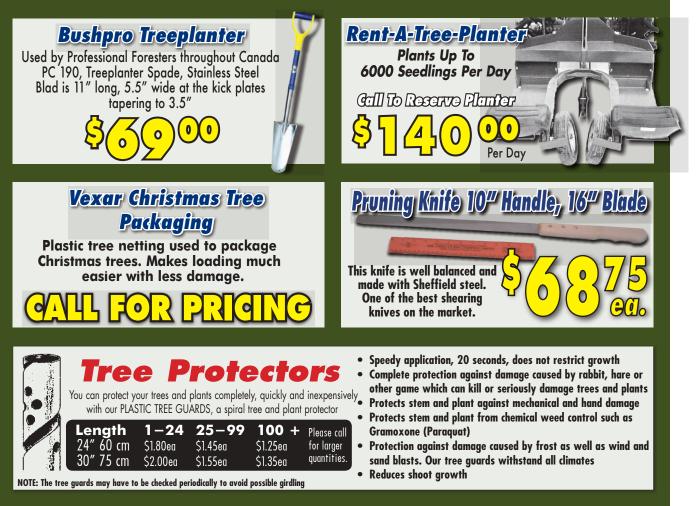

# **GROWING & LANDSCAPE SUPPLIES**

#### Canadian Made Hemp Weed Barrier Matts Improve the Growth & Survival of a Tree

Preventing weeds from germinating or growing. 100% Canadian Made, 100% Biodegradable Chemical Free & Environmentally Friendly.

 30cm x 30cm • 1 to 120
 \$1.75 ea. • 120 Plus
 \$0.89 ea.

 40cm x 40cm • 1 to 120
 \$2.20 ea. • 120 Plus
 \$1.60 ea.

 45cm x 45cm • 1 to 120
 \$3.25 ea. • 120 Plus
 \$2.65 ea.

# **GROWING & LANDSCAPE SUPPLIES**

Designed to root feed evergreen and hardwood seedlings, trees, and shrubs for up to 2 years. Easy to use, nonburning and promotes vigorous growth. Tablet is simply dropped into the hole at the root zone of the plant at planting time. It releases fertilizer slowly for a 2 year period. These tablets do not dissolve by water, but depend upon the action of soil bacteria to convert their nutrients to a form that can be used by plants. Tablets are 10 grams each, 20% Nitrogen, 10% Phosphoric Acid 5% Potash. TABLETS SHOULD NOT TOUCH ROOTS.

(0) Pineneedle Farms Generic Gel

1 lb. of this gel will coat 1,000 to 3,000 seedling roots. This easy to use product is absorbent and retains water, giving it back to the plant during dry periods. Increases survival rate.

Landscapers: Please note this product can also be sprinkled on soil before sodding to improve moisture retention.

### **BIO ENGINEERING**

Live Stakes Of Willow or Dogwood

Also Bush Blankets, Fascines.

Call for pricing: 705-277-9993

Ideal For Store Openings, Earth Day, Weddings & Promotions.

For more information on our promotional seedlings; please visit our-website at