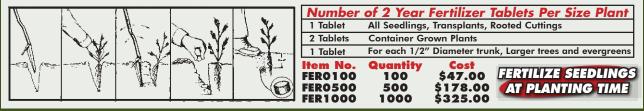

# **GROWING & LANDSCAPE SUPPLIES**

Designed to root feed evergreen and hardwood seedlings, trees, and shrubs for up to 2 years. Easy to use, nonburning and promotes vigorous growth. Tablet is simply dropped into the hole at the root zone of the plant at planting time. It releases fertilizer slowly for a 2 year period. These tablets do not dissolve by water, but depend upon the action of soil bacteria to convert their nutrients to a form that can be used by plants. Tablets are 10 grams each, 20% Nitrogen, 10% Phosphoric Acid 5% Potash. TABLETS SHOULD NOT TOUCH ROOTS.